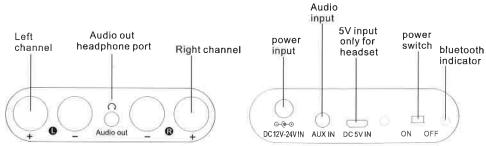

## **Bluetooth connecting**

Power on the amplifier

Using smart phone /notebook .product with Bluetooth function Searching "F900 Music play" Bluetooth , click connecting, if hint PIN pls enter 0000, after connecting then can play wireless music.

Bluetooth indicator condition, blue light twinkle, means Bluetooth not connect, if indicator light for long period then twinkle means connect succeed

## problem solution:

Bluetooth not connect succeed: power off it and restart again. Amplifier no sound: check whether volume normal, confirm insert DC 12V -24V power.

AUX audio input no sound : only can use 3.5mm audio signal cable